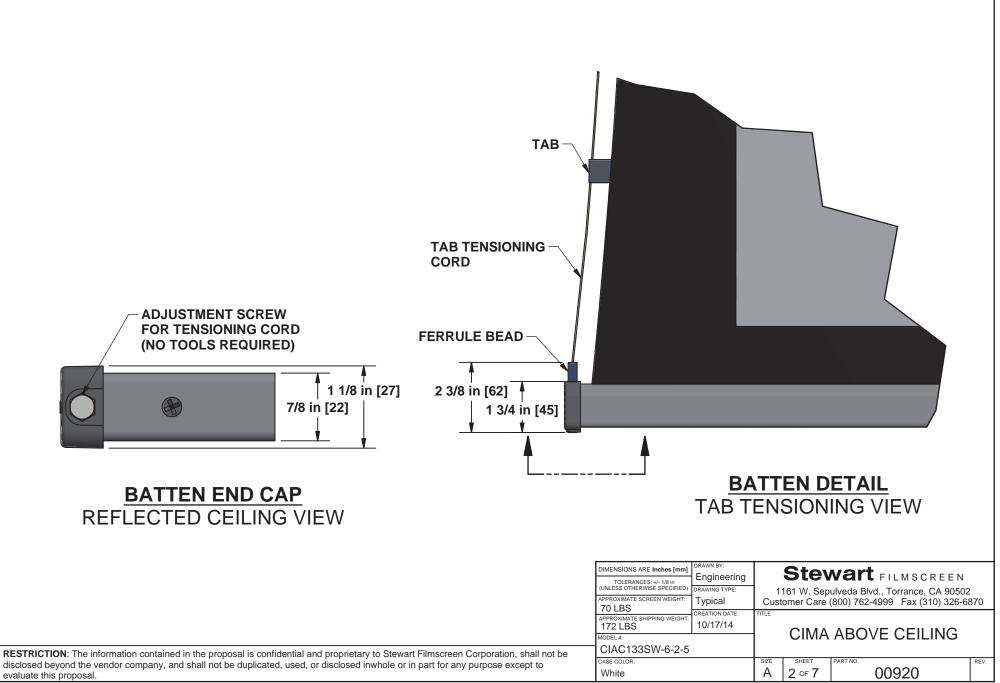

Z:\Inventor Reference Folder\00920 CIMA AC Typical\00920 CIMA AC Typical.idw

THIS DOCUMENT IS PROPRIETARY PROPERTY OF STEWART FILMSCREEN CORPORATION AND SHALL NOT BE DUPLICATED OR DISCLOSED WITHOUT WRITTEN PERMISSION (C) STEWART FILMSCREEN CORPORATION 2011